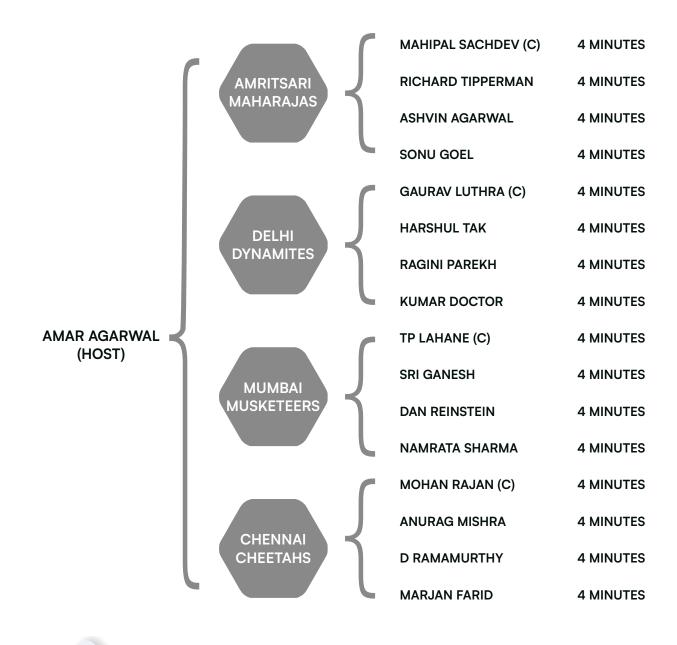

# VIDEO SYMPOSIUM ON CHALLENGING CASES

HOST SHAIL VASAVADA

PANELISTS SANJAY CHAUDHARY, ANURAG MISHRA, KUMAR DOCTOR, AMAR AGARWAL,

RICHARD TIPPERMAN, MINU MATHEN, KAMAL KAPUR

| SPEAKER            | DURATION  | DISCUSSION |
|--------------------|-----------|------------|
| ASHVIN AGARWAL     | 5 MINUTES | 4 MINUTES  |
| AMAR AGARWAL       | 5 MINUTES | 4 MINUTES  |
| SUHAS HALDIPURKAR  | 5 MINUTES | 4 MINUTES  |
| SHAIL VASAVADA     | 5 MINUTES | 4 MINUTES  |
| PRASHANT BAWANKULE | 5 MINUTES | 4 MINUTES  |
| DEEPAK MEGUR       | 5 MINUTES | 4 MINUTES  |
| RICHARD TIPPERMAN  | 5 MINUTES | 4 MINUTES  |